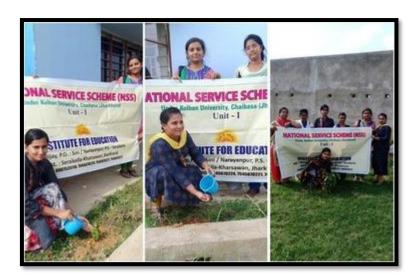

## INSTITUTE FOR EDUCATION

Recognized by NCTE, ERC, Bhubaneshwar under Kolhan University, Chaibasa, Jharkhand

Vill.: Bijay, P.O. - Sini/Narayanpur, P.S. Saraikella, Dist. - Seraikella Kharswan, Jharkhand - 833 220

### 7.1.8, PLANTATION, YOGA, DISTRIBUTION OF EDUCATIONA ITEMS

# CELEBRATING THE SPIRIT OF GREENERY WITH THE TRIBAL CULTURE WHICH IS THE HEART OF THE STATE



#### **MERI MATI MERA DESH**





Recognized by NCTE, ERC, Bhubaneshwar under Kolhan University, Chaibasa, Jharkhand

Vill.: Bijay, P.O. - Sini/Narayanpur, P.S. Saraikella, Dist. - Seraikella Kharswan, Jharkhand - 833 220

#### **PLANTATION OF TREES**



#### **PLANTATION & YOGA DAY**