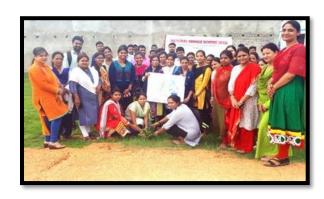

## INSTITUTE FOR EDUCATION

Recognized by NCTE, ERC, Bhubaneshwar under Kolhan University, Chaibasa, Jharkhand

Vill.: Bijay, P.O. - Sini/Narayanpur, P.S. Saraikella, Dist. - Seraikella Kharswan, Jharkhand - 833 220

### 7.1.8, PLANTATION, YOGA, DISTRIBUTION OF EDUCATIONA ITEMS

# CELEBRATING THE SPIRIT OF GREENERY WITH THE TRIBAL CULTURE WHICH IS THE HEART OF THE STATE



#### **MERI MATI MERA DESH**





Recognized by NCTE, ERC, Bhubaneshwar under Kolhan University, Chaibasa, Jharkhand

Vill.: Bijay, P.O. - Sini/Narayanpur, P.S. Saraikella, Dist. - Seraikella Kharswan, Jharkhand - 833 220

#### **PLANTATION OF TREES**



#### **PLANTATION & YOGA DAY**