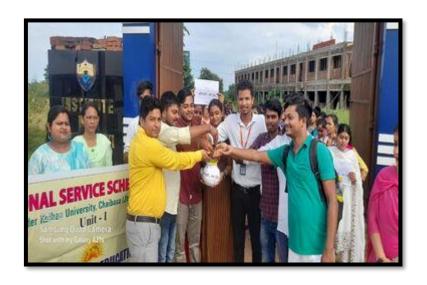

## INSTITUTE FOR EDUCATION

Recognized by NCTE, ERC, Bhubaneshwar under Kolhan University, Chaibasa, Jharkhand

Vill.: Bijay, P.O. - Sini/Narayanpur, P.S. Saraikella, Dist. - Seraikella Kharswan, Jharkhand - 833 220

### 7.1.8, PLANTATION, YOGA, DISTRIBUTION OF EDUCATIONA ITEMS

# CELEBRATING THE SPIRIT OF GREENERY WITH THE TRIBAL CULTURE WHICH IS THE HEART OF THE STATE



#### **MERI MATI MERA DESH**





Recognized by NCTE, ERC, Bhubaneshwar under Kolhan University, Chaibasa, Jharkhand

Vill.: Bijay, P.O. - Sini/Narayanpur, P.S. Saraikella, Dist. - Seraikella Kharswan, Jharkhand - 833 220

#### **PLANTATION OF TREES**



#### **PLANTATION & YOGA DAY**