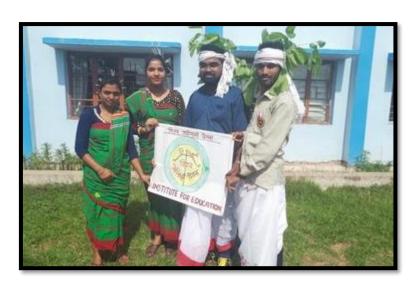

# CELEBRATING THE SPIRIT OF GREENERY WITH THE TRIBAL CULTURE WHICH IS THE HEART OF THE STATE

#### **MERI MATI MERA DESH**

Recognized by NCTE, ERC, Bhubaneshwar under Kolhan University, Chaibasa, Jharkhand

Vill.: Bijay, P.O. - Sini/Narayanpur, P.S. Saraikella, Dist. - Seraikella Kharswan, Jharkhand - 833 220