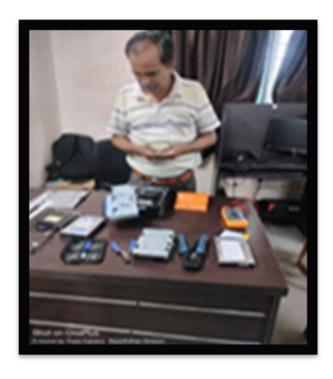

## 7.1.2 PHOTOGRAPHAS of E-WASTE, SOLID-WASTE

The E-Waste at IFE at most of the instances are repaired and those which are beyond repaired are stored in a different Bin from where it goes for recycling.