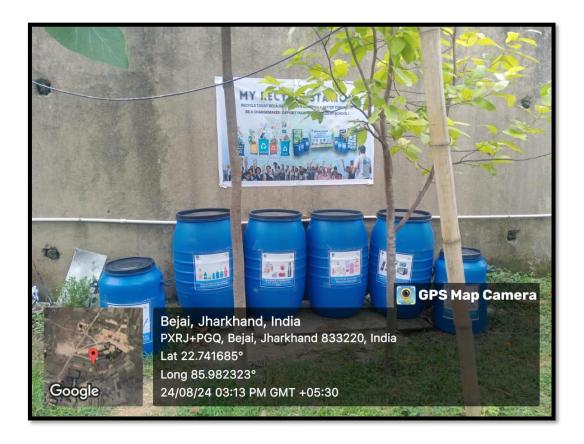

The solid waste of the college is kept in separated Bin and also used for Vermi- composting.