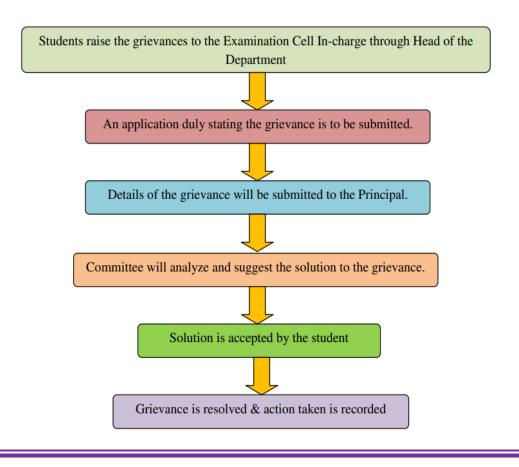

l Cell**

The function of the Examination Grievance Redressal Cell is to look into the complaints lodged by any student and judge its merit. Anyone with a genuine exam-related grievance may approach the department members in person, or consult with the respective faculty member. Exam-related grievances help the students to solve grievances related to the internal and university exam forms. The examination committee of the college looks into the matters related to the examinations at the internal and external levels by preparing the internal schedules, duty list of the teachers, and redressal of the grievances of students. The functions of the Committee are to look into the complaints lodged by any student and provide the solution accordingly.

## Examination Grievance Redressal Mechanism



## **EXAMINATION GRIEVANCE REDRESSAL FORM**

| Student Name         |          |          |
|----------------------|----------|----------|
| Examination Roll No. |          |          |
| Contact Number       |          |          |
| Session              |          |          |
| Semester             |          |          |
| Paper Name           |          |          |
| Nature of Grievance  | INTERNAL | EXTERNAL |
| Compliant/Grievances |          |          |
|                      |          |          |
| Date                 |          |          |
| Signature            |          |          |