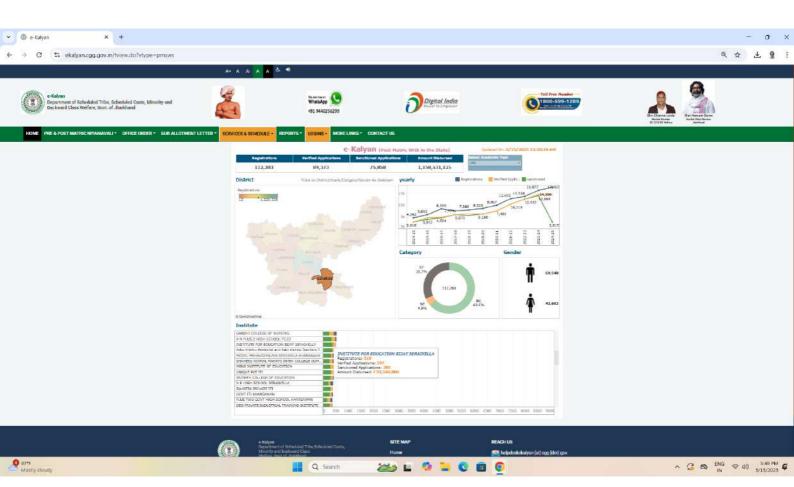

| Area Mostly Houdy | Q Search | 😂 🖬 🧐 🖬 😨 | ∧ 🥵 😋 <sup>ENG</sup> 등 d≬ 5:50 PM 🖉 |
|-------------------|----------|-----------|-------------------------------------|



| Application No. :     | WS/24-25/ST/16/167/7338/2053461 |
|-----------------------|---------------------------------|
| Scholarship Applied : | Post Matric(Within the State)   |

Year: 2024-25

#### Student Details :

| Fresh/Renewal :       | Renewal          |
|-----------------------|------------------|
| Name Of The Student : | BIJAY GODSORA    |
| Father's Name :       | MANGTA GODSORA   |
| Mother's Name :       | RAISHREE GODSORA |
| Category :            | ST               |
| Date Of Birth :       | 23-02-2002       |
| Gender :              | Male             |
| Father Occupation :   | SELF EMPLOYED    |
|