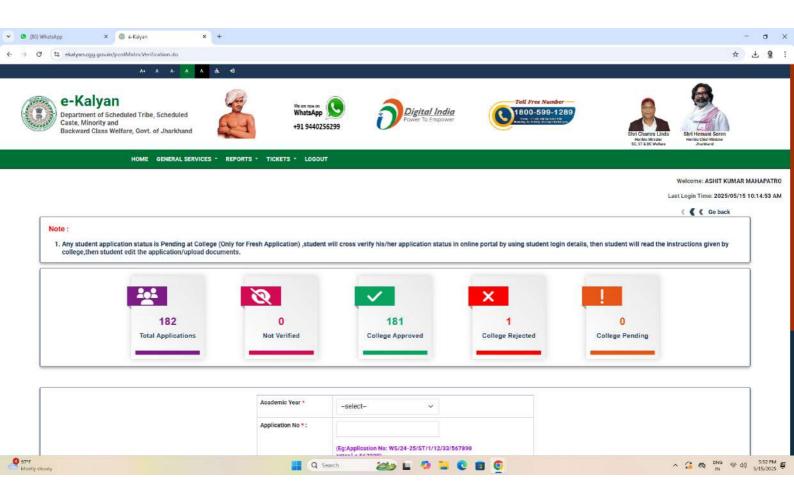

| Area Mostly Houdy | Q Search | 😂 🖬 🧐 🖬 😨 | ∧ 🥵 😋 <sup>ENG</sup> 등 d≬ 5:50 PM 🖉 |
|-------------------|----------|-----------|-------------------------------------|



| Application No. :     | WS/24-25/ST/16/167/7338/2053461 |
|-----------------------|---------------------------------|
| Scholarship Applied : | Post Matric(Within the State)   |

Year: 2024-25

#### Student Details :

| Fresh/Renewal :       | Renewal          |
|-----------------------|------------------|
| Name Of The Student : | BIJAY GODSORA    |
| Father's Name :       | MANGTA GODSORA   |
| Mother's Name :       | RAISHREE GODSORA |
| Category :            | ST               |
| Date Of Birth :       | 23-02-2002       |
| Gender :              | Male             |
| Father Occupation :   | SELF EMPLOYED    |
| Family Income :       | 96000            |

#### MATRIC/10th Details & Aadhaar Details :

| Matric/10th Hall Ticket No : | Matric/10th Pass Year : 2017 |              |
|-